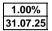

# **HSBC UK Mortgage Rate Sheet**

Rates Effective From Current Residential SVR 2 Year Fixed Rate End Date 5 Year Fixed Rate End Date

| 10.05.22 |   |
|----------|---|
| 4.04%    |   |
| 31.07.24 |   |
| 31.07.27 | ĺ |

Bank of England Base Rate 3 Year Fixed Rate End Date

| New Business Mortgage Rate Sheet                         |
|----------------------------------------------------------|
|                                                          |
| First Time Buyer Rate Sheet                              |
| Home Mover Rate Sheet                                    |
| Remortgage Rate Sheet                                    |
| Purchase BTL Rate Sheet                                  |
| Remortgage BTL Rate Sheet                                |
|                                                          |
| Exisiting Mortgage Customer Rate Sheet                   |
|                                                          |
| Existing Mortgage Customer Borrowing More Rate Sheet     |
| Existing Mortgage Customer Switching Rate Sheet          |
| Existing BTL Mortgage Customer Borrowing More Rate Sheet |
| Existing RTL Martiage Customer Switching Pate Sheet      |