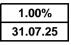

| 10.05.22 |
|----------|
| 4.04%    |
| 31.07.24 |
| 31.07.27 |

Bank of England Base Rate 3 Year Fixed Rate end date 1.00% 31.07.25

| Please note that all customers are entitled to a free standard valuation<br>A Completion fee of £17 is subject to application type |                          |             |                                                                |             |
|------------------------------------------------------------------------------------------------------------------------------------|--------------------------|-------------|----------------------------------------------------------------|-------------|
| Maximum 75% LTV - First Time Buyer Residential Range                                                                               |                          |             |                                                                |             |
| Product                                                                                                                            | Offer Rate               | Booking fee | Rate Borrowing Limit<br>(Subject to LTV and<br>Lending Policy) | Contract ID |
|                                                                                                                                    | 2                        | Year Fixed  |                                                                |             |
| Fee Saver                                                                                                                          | 2.84%                    | £0          | £2,000,000                                                     | 004066824   |
| Standard                                                                                                                           | 2.54%                    | £999        | £2,000,000                                                     | 004066831   |
|                                                                                                                                    | 3                        | Year Fixed  |                                                                |             |
| Fee Saver                                                                                                                          | 2.89%                    | £0          | £2,000,000                                                     | 004066837   |
| Standard                                                                                                                           | 2.54%                    | £999        | £2,000,000                                                     | 004066843   |
|                                                                                                                                    | 5                        | Year Fixed  |                                                                |             |
| Fee Saver                                                                                                                          | 2.89%                    | £0          | £2,000,000                                                     | 004066848   |
| Standard                                                                                                                           | 2.54%                    | £999        | £2,000,000                                                     | 004066854   |
| Premier Customers Only                                                                                                             | 2.51%                    | £1,499      | £2,000,000                                                     | 004066860   |
| 2 Year Tracker (Rates are exclusive of the BoE Base Rate)                                                                          |                          |             |                                                                |             |
| Standard                                                                                                                           | 0.94% + BoE<br>Base Rate | £999        | £2,000,000                                                     | 001008123   |