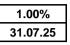

Existing BTL Mortgage Customer Switching Rate Sheet

| 10.05.22 |
|----------|
| 4.04%    |
| 31.07.24 |
| 31.07.27 |

| 1.00%    |  |
|----------|--|
| 31.07.25 |  |

|                        |                          |                | a free standard valua<br>application type                      | tion        |
|------------------------|--------------------------|----------------|----------------------------------------------------------------|-------------|
| Maximum 60%            |                          |                |                                                                | al Range    |
| Product                | Offer Rate               | Booking fee    | Rate Borrowing Limit<br>(Subject to LTV and<br>Lending Policy) | Contract ID |
|                        | 2                        | Year Fixed     |                                                                |             |
| Fee Saver              | 2.79%                    | £0             | £5,000,000                                                     | 004066822   |
| Standard               | 2.49%                    | £999           | £5,000,000                                                     | 004066829   |
|                        | 3                        | Year Fixed     |                                                                |             |
| Fee Saver              | 2.79%                    | £0             | £5,000,000                                                     | 004066361   |
| Standard               | 2.49%                    | £999           | £5,000,000                                                     | 004066841   |
|                        | 5                        | Year Fixed     |                                                                |             |
| Fee Saver              | 2.79%                    | £0             | £5,000,000                                                     | 004066375   |
| Standard               | 2.49%                    | £999           | £5,000,000                                                     | 004066852   |
| Premier Customers Only | 2.46%                    | £1,499         | £5,000,000                                                     | 004066858   |
| 2 Year Tra             | acker (Rates ar          | e exclusive of | the BoE Base Rate                                              |             |
| Standard               | 0.74% + BoE<br>Base Rate | £999           | £5,000,000                                                     | 001008072   |