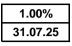

| 10.05.22 |  |
|----------|--|
| 4.04%    |  |
| 31.07.24 |  |
| 31.07.27 |  |

| 1.00%    |  |
|----------|--|
| 31.07.25 |  |

| Please note that all customers are entitled to a free standard valuation<br>A Completion fee of £17 is subject to application type |                          |             |                                                                |             |
|------------------------------------------------------------------------------------------------------------------------------------|--------------------------|-------------|----------------------------------------------------------------|-------------|
| Maximum 85% LTV - First Time Buyer Residential Range                                                                               |                          |             |                                                                |             |
| Product                                                                                                                            | Offer Rate               | Booking fee | Rate Borrowing Limit<br>(Subject to LTV and<br>Lending Policy) | Contract ID |
|                                                                                                                                    | 2                        | Year Fixed  |                                                                |             |
| Fee Saver                                                                                                                          | 2.94%                    | £0          | £750,000                                                       | 004066826   |
| Standard                                                                                                                           | 2.59%                    | £999        | £750,000                                                       | 004066833   |
|                                                                                                                                    | 3                        | Year Fixed  |                                                                |             |
| Fee Saver                                                                                                                          | 2.94%                    | £0          | £750,000                                                       | 004066839   |
| Standard                                                                                                                           | 2.59%                    | £999        | £750,000                                                       | 004066845   |
|                                                                                                                                    | 5                        | Year Fixed  |                                                                |             |
| Fee Saver                                                                                                                          | 2.94%                    | £0          | £750,000                                                       | 004066850   |
| Standard                                                                                                                           | 2.59%                    | £999        | £750,000                                                       | 004066856   |
| Premier Customers Only                                                                                                             | 2.56%                    | £1,499      | £750,000                                                       | 004066862   |
| 2 Year Tracker (Rates are exclusive of the BoE Base Rate)                                                                          |                          |             |                                                                |             |
| Standard                                                                                                                           | 1.29% + BoE<br>Base Rate | £999        | £750,000                                                       | 001007972   |