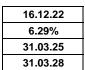

| 16.12.22 |  |
|----------|--|
| 6.29%    |  |
| 31.03.25 |  |
| 31 03 28 |  |

Bank of England Base Rate

| Pleas                                                     |                          |             | itled to a free standar<br>bject to application ty             |           |             |  |
|-----------------------------------------------------------|--------------------------|-------------|----------------------------------------------------------------|-----------|-------------|--|
| Maximu                                                    | ım 60% LT                | V - Home I  | Mover Reside                                                   | ntial Ran | ge          |  |
| Product                                                   | Offer Rate               | Booking fee | Rate Borrowing Limit<br>(Subject to LTV and<br>Lending Policy) | Cashback  | Contract ID |  |
|                                                           |                          | 2 Year Fi   | xed                                                            |           |             |  |
| Fee Saver                                                 | 5.54%                    | £0          | £5,000,000                                                     | £0        | 004074117   |  |
| Standard                                                  | 5.29%                    | £999        | £5,000,000                                                     | £0        | 004073840   |  |
|                                                           |                          | 5 Year Fi   | xed                                                            |           |             |  |
| Fee Saver                                                 | 5.14%                    | £0          | £5,000,000                                                     | £500      | 004073845   |  |
| Standard                                                  | 4.84%                    | £999        | £5,000,000                                                     | £0        | 004074126   |  |
| Premier Customers Only                                    | 4.81%                    | £1,499      | £5,000,000                                                     | £0        | 004074128   |  |
| 2 Year Tracker (Rates are exclusive of the BoE Base Rate) |                          |             |                                                                |           |             |  |
| Standard                                                  | 0.39% + BoE<br>Base Rate | £999        | £5,000,000                                                     | £0        | 001008696   |  |