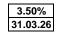

| 16.12.22 |
|----------|
| 6.29%    |
| 31.03.25 |
| 31.03.28 |

Bank of England Base Rate 3 Year Fixed Rate end date

| 3.50%    |  |
|----------|--|
| 31.03.26 |  |

Please note that all customers are entitled to a free standard valuation A Completion fee of £17 is subject to application type