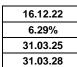

| 16.12.22 |  |
|----------|--|
| 6.29%    |  |
| 31.03.25 |  |
| 31.03.28 |  |

Bank of England Base Rate

| Pleas                                                     |                          |             | itled to a free standar<br>bject to application ty             |            |             |
|-----------------------------------------------------------|--------------------------|-------------|----------------------------------------------------------------|------------|-------------|
| Maximum                                                   | 60% LTV ·                | - First Tim | e Buyer Resid                                                  | dential Ra | inge        |
| Product                                                   | Offer Rate               | Booking fee | Rate Borrowing Limit<br>(Subject to LTV and<br>Lending Policy) | Cashback   | Contract ID |
|                                                           | •                        | 2 Year Fi   | xed                                                            |            |             |
| Fee Saver                                                 | 5.54%                    | £0          | £5,000,000                                                     | £0         | 004074104   |
| Standard                                                  | 5.29%                    | £999        | £5,000,000                                                     | £0         | 004073816   |
|                                                           |                          | 5 Year Fi   | xed                                                            |            |             |
| Fee Saver                                                 | 5.14%                    | £0          | £5,000,000                                                     | £500       | 004073821   |
| Standard                                                  | 4.84%                    | £999        | £5,000,000                                                     | £0         | 004074113   |
| Premier Customers Only                                    | 4.81%                    | £1,499      | £5,000,000                                                     | £0         | 004074115   |
| 2 Year Tracker (Rates are exclusive of the BoE Base Rate) |                          |             |                                                                |            |             |
| Standard                                                  | 0.39% + BoE<br>Base Rate | £999        | £5,000,000                                                     | £0         | 001008691   |