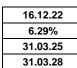

# **HSBC UK Mortgage Rate Sheet**

Rates Effective From Current Residential SVR 2 Year Fixed Rate End Date 5 Year Fixed Rate End Date

| 16.12.22 |
|----------|
| 6.29%    |
| 31.03.25 |
| 31.03.28 |

Bank of England Base Rate 3 Year Fixed Rate End Date