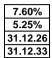

# **HSBC UK Mortgage Rate Sheet**

Rates Effective From Current Residential SVR 2 Year Fixed Rate End Date 5 Year Fixed Rate End Date

| 05.10.23 |
|----------|
| 6.99%    |
| 31.12.25 |
| 31.12.28 |

Current BTL SVR Bank of England Base Rate 3 Year Fixed Rate End Date 10 Year Fixed Rate End Date