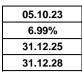

| 05.10.23 |  |
|----------|--|
| 6.99%    |  |
| 31.12.25 |  |
| 31.12.28 |  |

| -        |
|----------|
| 5.25%    |
| 31.12.26 |

| Pleas                  |                          |                 | itled to a free standar<br>bject to application ty             |           |             |
|------------------------|--------------------------|-----------------|----------------------------------------------------------------|-----------|-------------|
| Maximu                 | m 60% LT                 | V - Home I      | Mover Reside                                                   | ntial Ran | ge          |
| Product                | Offer Rate               | Booking fee     | Rate Borrowing Limit<br>(Subject to LTV and<br>Lending Policy) | Cashback  | Contract ID |
|                        |                          | 2 Year Fi       | xed                                                            |           |             |
| Fee Saver              | 5.59%                    | £0              | £5,000,000                                                     | £0        | 004085609   |
| Standard               | 5.34%                    | £999            | £5,000,000                                                     | £0        | 004085615   |
|                        |                          | 3 Year Fi       | xed                                                            |           |             |
| Fee Saver              | 5.54%                    | £0              | £5,000,000                                                     | £0        | 004085621   |
| Standard               | 5.29%                    | £999            | £5,000,000                                                     | £0        | 004085627   |
|                        |                          | 5 Year Fi       | xed                                                            |           |             |
| Fee Saver              | 5.08%                    | £0              | £5,000,000                                                     | £0        | 004085631   |
| Standard               | 4.84%                    | £999            | £5,000,000                                                     | £0        | 004085637   |
| Premier Customers Only | 4.81%                    | £1,499          | £5,000,000                                                     | £0        | 004085643   |
| 2                      | Year Tracker (R          | Rates are exclu | sive of the BoE Bas                                            | e Rate)   |             |
| Standard               | 0.19% + BoE<br>Base Rate | £999            | £5,000,000                                                     | £0        | 001009166   |