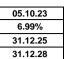

| 05.10.23 |  |
|----------|--|
| 6.99%    |  |
| 31.12.25 |  |
| 31.12.28 |  |

| 5.25%    |  |  |
|----------|--|--|
| 31.12.26 |  |  |

| Please                 | Please note that all customers are entitled to a free standard valuation<br>A Completion fee of £17 is subject to application type |                |                                                                |          |             |  |  |
|------------------------|------------------------------------------------------------------------------------------------------------------------------------|----------------|----------------------------------------------------------------|----------|-------------|--|--|
| Maximu                 |                                                                                                                                    |                | Nover Reside                                                   | •        | ae          |  |  |
| Product                | Offer Rate                                                                                                                         | Booking fee    | Rate Borrowing Limit<br>(Subject to LTV and<br>Lending Policy) | Cashback | Contract ID |  |  |
|                        |                                                                                                                                    | 2 Year Fi      | xed                                                            |          |             |  |  |
| Fee Saver              | 5.63%                                                                                                                              | £0             | £2,000,000                                                     | £0       | 004085611   |  |  |
| Standard               | 5.39%                                                                                                                              | £999           | £2,000,000                                                     | £0       | 004085617   |  |  |
|                        |                                                                                                                                    | 3 Year Fi      | xed                                                            |          |             |  |  |
| Fee Saver              | 5.59%                                                                                                                              | £0             | £2,000,000                                                     | £0       | 004085623   |  |  |
| Standard               | 5.34%                                                                                                                              | £999           | £2,000,000                                                     | £0       | 004085629   |  |  |
|                        |                                                                                                                                    | 5 Year Fi      | xed                                                            |          |             |  |  |
| Fee Saver              | 5.12%                                                                                                                              | £0             | £2,000,000                                                     | £0       | 004085633   |  |  |
| Standard               | 4.89%                                                                                                                              | £999           | £2,000,000                                                     | £0       | 004085639   |  |  |
| Premier Customers Only | 4.86%                                                                                                                              | £1,499         | £2,000,000                                                     | £0       | 004085645   |  |  |
| 2                      | Year Tracker (F                                                                                                                    | ates are exclu | sive of the BoE Bas                                            | e Rate)  |             |  |  |
| Standard               | 0.29% + BoE<br>Base Rate                                                                                                           | £999           | £2,000,000                                                     | £0       | 001009168   |  |  |