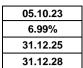

Existing BTL Mortgage Customer Switching Rate Sheet

| 05.10.23 |
|----------|
| 6.99%    |
| 31.12.25 |
| 31.12.28 |

| 5.25%    |  |
|----------|--|
| 31.12.26 |  |

| Pleas                                                     |                          |             | itled to a free standar<br>bject to application ty             |          |             |  |  |  |
|-----------------------------------------------------------|--------------------------|-------------|----------------------------------------------------------------|----------|-------------|--|--|--|
| Maximum 60% LTV - First Time Buyer Residential Range      |                          |             |                                                                |          |             |  |  |  |
| Product                                                   | Offer Rate               | Booking fee | Rate Borrowing Limit<br>(Subject to LTV and<br>Lending Policy) | Cashback | Contract ID |  |  |  |
|                                                           | 2 Year Fixed             |             |                                                                |          |             |  |  |  |
| Fee Saver                                                 | 5.59%                    | £0          | £5,000,000                                                     | £0       | 004085569   |  |  |  |
| Standard                                                  | 5.34%                    | £999        | £5,000,000                                                     | £0       | 004085575   |  |  |  |
|                                                           |                          | 3 Year F    | ixed                                                           |          |             |  |  |  |
| Fee Saver                                                 | 5.54%                    | £0          | £5,000,000                                                     | £0       | 004085581   |  |  |  |
| Standard                                                  | 5.29%                    | £999        | £5,000,000                                                     | £0       | 004085587   |  |  |  |
|                                                           |                          | 5 Year F    | ixed                                                           |          |             |  |  |  |
| Fee Saver                                                 | 5.08%                    | £0          | £5,000,000                                                     | £0       | 004085591   |  |  |  |
| Standard                                                  | 4.84%                    | £999        | £5,000,000                                                     | £0       | 004085597   |  |  |  |
| Premier Customers Only                                    | 4.81%                    | £1,499      | £5,000,000                                                     | £0       | 004085603   |  |  |  |
| 2 Year Tracker (Rates are exclusive of the BoE Base Rate) |                          |             |                                                                |          |             |  |  |  |
| Standard                                                  | 0.19% + BoE<br>Base Rate | £999        | £5,000,000                                                     | £0       | 001009160   |  |  |  |