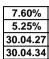

Existing BTL Mortgage Customer Borrowing More Rate Sheet Existing BTL Mortgage Customer Switching Rate Sheet

| 16.01.24 |
|----------|
| 6.99%    |
| 30.04.26 |
| 30.04.29 |

|   | 5.25%    |
|---|----------|
| Γ | 30.04.27 |