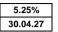

| 16.01.24 |
|----------|
| 6.99%    |
| 30.04.26 |
| 30.04.29 |

| ĺ | 5.25%    |
|---|----------|
| ſ | 30.04.27 |

| Please note that all customers are entitled to a free standard valuation<br>A Completion fee of £17 is subject to application type |                                                |             |                                                                |          |             |  |  |  |  |
|------------------------------------------------------------------------------------------------------------------------------------|------------------------------------------------|-------------|----------------------------------------------------------------|----------|-------------|--|--|--|--|
| Maximu                                                                                                                             | Maximum 85% LTV - Home Mover Residential Range |             |                                                                |          |             |  |  |  |  |
| Product                                                                                                                            | Offer Rate                                     | Booking fee | Rate Borrowing Limit<br>(Subject to LTV and<br>Lending Policy) | Cashback | Contract ID |  |  |  |  |
|                                                                                                                                    |                                                | 2 Year Fi   | xed                                                            |          |             |  |  |  |  |
| Fee Saver                                                                                                                          | 5.14%                                          | £0          | £750,000                                                       | £250     | 004089039   |  |  |  |  |
| Standard                                                                                                                           | 4.78%                                          | £999        | £750,000                                                       | £250     | 004089046   |  |  |  |  |
|                                                                                                                                    |                                                | 3 Year Fi   | xed                                                            |          |             |  |  |  |  |
| Fee Saver                                                                                                                          | 5.14%                                          | £0          | £750,000                                                       | £350     | 004089052   |  |  |  |  |
| Standard                                                                                                                           | 4.78%                                          | £999        | £750,000                                                       | £350     | 004089059   |  |  |  |  |
|                                                                                                                                    |                                                | 5 Year Fi   | xed                                                            |          |             |  |  |  |  |
| Fee Saver                                                                                                                          | 4.53%                                          | £0          | £750,000                                                       | £350     | 004089065   |  |  |  |  |
| Standard                                                                                                                           | 4.38%                                          | £999        | £750,000                                                       | £350     | 004089072   |  |  |  |  |
| Premier Customers Only                                                                                                             | 4.35%                                          | £1,499      | £750,000                                                       | £0       | 004089078   |  |  |  |  |
| 2 Year Tracker (Rates are exclusive of the BoE Base Rate)                                                                          |                                                |             |                                                                |          |             |  |  |  |  |
| Standard                                                                                                                           | 0.54% + BoE<br>Base Rate                       | £999        | £750,000                                                       | £0       | 001009170   |  |  |  |  |