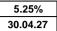

| 16.01.24 |
|----------|
| 6.99%    |
| 30.04.26 |
| 30.04.29 |

| 5.25%    |
|----------|
| 30.04.27 |

| Please                 |                          |                | itled to a free standa                                         |          |             |
|------------------------|--------------------------|----------------|----------------------------------------------------------------|----------|-------------|
| Maximum                |                          |                | bject to application ty<br>e Buyer Resid                       |          | ange        |
| Product                | Offer Rate               | Booking fee    | Rate Borrowing Limit<br>(Subject to LTV and<br>Lending Policy) | Cashback | Contract ID |
|                        |                          | 2 Year F       | ixed                                                           |          |             |
| Fee Saver              | 4.99%                    | £0             | £2,000,000                                                     | £0       | 004088992   |
| Standard               | 4.69%                    | £999           | £2,000,000                                                     | £0       | 004088999   |
|                        |                          | 3 Year F       | ixed                                                           |          | •<br>•      |
| Fee Saver              | 5.04%                    | £0             | £2,000,000                                                     | £0       | 004089005   |
| Standard               | 4.74%                    | £999           | £2,000,000                                                     | £0       | 004089012   |
|                        |                          | 5 Year F       | ixed                                                           |          |             |
| Fee Saver              | 4.44%                    | £0             | £2,000,000                                                     | £0       | 004089018   |
| Standard               | 4.32%                    | £999           | £2,000,000                                                     | £0       | 004089025   |
| Premier Customers Only | 4.29%                    | £1,499         | £2,000,000                                                     | £0       | 004089031   |
| 2 \                    | (ear Tracker (R          | ates are exclu | sive of the BoE Bas                                            | se Rate) |             |
| Standard               | 0.29% + BoE<br>Base Rate | £999           | £2,000,000                                                     | £0       | 001009162   |