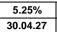

| 16.01.24 |
|----------|
| 6.99%    |
| 30.04.26 |
| 30.04.29 |

| 5.25%    |  |
|----------|--|
| 30.04.27 |  |

| Please                                                    |                          |             | itled to a free standa<br>bject to application t               |            |             |  |  |
|-----------------------------------------------------------|--------------------------|-------------|----------------------------------------------------------------|------------|-------------|--|--|
| Maximum                                                   | 85% LTV -                | First Tim   | e Buyer Resi                                                   | dential Ra | ange        |  |  |
| Product                                                   | Offer Rate               | Booking fee | Rate Borrowing Limit<br>(Subject to LTV and<br>Lending Policy) | Cashback   | Contract ID |  |  |
|                                                           |                          | 2 Year Fi   | ixed                                                           |            |             |  |  |
| Fee Saver                                                 | 5.14%                    | £0          | £750,000                                                       | £250       | 004088994   |  |  |
| Standard                                                  | 4.78%                    | £999        | £750,000                                                       | £250       | 004089001   |  |  |
|                                                           |                          | 3 Year Fi   | ixed                                                           |            |             |  |  |
| Fee Saver                                                 | 5.14%                    | £0          | £750,000                                                       | £350       | 004089007   |  |  |
| Standard                                                  | 4.78%                    | £999        | £750,000                                                       | £350       | 004089014   |  |  |
|                                                           |                          | 5 Year Fi   | ixed                                                           |            |             |  |  |
| Fee Saver                                                 | 4.53%                    | £0          | £750,000                                                       | £500       | 004089020   |  |  |
| Standard                                                  | 4.38%                    | £999        | £750,000                                                       | £500       | 004089027   |  |  |
| Premier Customers Only                                    | 4.35%                    | £1,499      | £750,000                                                       | £0         | 004089033   |  |  |
| 2 Year Tracker (Rates are exclusive of the BoE Base Rate) |                          |             |                                                                |            |             |  |  |
| Standard                                                  | 0.54% + BoE<br>Base Rate | £999        | £750,000                                                       | £0         | 001009164   |  |  |