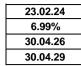

 Rates Effective From
 2

 Current Residential SVR
 2

 2 Year Fixed Rate end date
 2

 5 Year Fixed Rate end date
 3

| 23.02.24 |  |
|----------|--|
| 6.99%    |  |
| 30.04.26 |  |
| 30.04.29 |  |

| 5.25%    |  |
|----------|--|
| 30.04.27 |  |