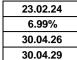

| Rates Effective From       |   |  |
|----------------------------|---|--|
| Current Residential SVR    |   |  |
| 2 Year Fixed Rate end date | 3 |  |
| 5 Year Fixed Rate end date | 3 |  |

| 23.02.24 |
|----------|
| 6.99%    |
| 30.04.26 |
| 30 04 29 |