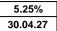

| 23.02.24 |
|----------|
| 6.99%    |
| 30.04.26 |
| 30.04.29 |

| Γ | 5.25%    |
|---|----------|
|   | 30.04.27 |

| Please                                                    |                          |             | itled to a free standar<br>bject to application ty             |          |             |  |
|-----------------------------------------------------------|--------------------------|-------------|----------------------------------------------------------------|----------|-------------|--|
| Maximum                                                   |                          |             | e Buyer Resid                                                  |          | ange        |  |
| Product                                                   | Offer Rate               | Booking fee | Rate Borrowing Limit<br>(Subject to LTV and<br>Lending Policy) | Cashback | Contract ID |  |
|                                                           |                          | 2 Year Fi   | ixed                                                           |          |             |  |
| Fee Saver                                                 | 4.94%                    | £0          | £5,000,000                                                     | £0       | 004090284   |  |
| Standard                                                  | 4.64%                    | £999        | £5,000,000                                                     | £0       | 004090290   |  |
|                                                           |                          | 3 Year F    | ixed                                                           |          |             |  |
| Fee Saver                                                 | 4.89%                    | £0          | £5,000,000                                                     | £0       | 004090295   |  |
| Standard                                                  | 4.59%                    | £999        | £5,000,000                                                     | £0       | 004090301   |  |
| 5 Year Fixed                                              |                          |             |                                                                |          |             |  |
| Fee Saver                                                 | 4.32%                    | £0          | £5,000,000                                                     | £0       | 004090306   |  |
| Standard                                                  | 4.18%                    | £999        | £5,000,000                                                     | £0       | 004090313   |  |
| Premier Customers Only                                    | 4.15%                    | £1,499      | £5,000,000                                                     | £0       | 004090318   |  |
| 2 Year Tracker (Rates are exclusive of the BoE Base Rate) |                          |             |                                                                |          |             |  |
| Standard                                                  | 0.19% + BoE<br>Base Rate | £999        | £5,000,000                                                     | £0       | 001009160   |  |

| Maximum 70% LTV - First Time Buyer Residential Range      |                          |             |                                                                |          |             |
|-----------------------------------------------------------|--------------------------|-------------|----------------------------------------------------------------|----------|-------------|
| Product                                                   | Offer Rate               | Booking fee | Rate Borrowing Limit<br>(Subject to LTV and<br>Lending Policy) | Cashback | Contract ID |
|                                                           |                          | 2 Year Fi   | xed                                                            |          |             |
| Fee Saver                                                 | 4.99%                    | £0          | £2,000,000                                                     | £0       | 004090285   |
| Standard                                                  | 4.69%                    | £999        | £2,000,000                                                     | £0       | 004090291   |
|                                                           |                          | 3 Year Fi   | xed                                                            |          |             |
| Fee Saver                                                 | 4.94%                    | £0          | £2,000,000                                                     | £0       | 004090296   |
| Standard                                                  | 4.64%                    | £999        | £2,000,000                                                     | £0       | 004090302   |
|                                                           | •                        | 5 Year Fi   | xed                                                            |          |             |
| Fee Saver                                                 | 4.42%                    | £0          | £2,000,000                                                     | £0       | 004090307   |
| Standard                                                  | 4.29%                    | £999        | £2,000,000                                                     | £0       | 004090314   |
| Premier Customers Only                                    | 4.26%                    | £1,499      | £2,000,000                                                     | £0       | 004090319   |
| 2 Year Tracker (Rates are exclusive of the BoE Base Rate) |                          |             |                                                                |          |             |
| Standard                                                  | 0.29% + BoE<br>Base Rate | £999        | £2,000,000                                                     | £0       | 001009161   |