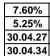

# **HSBC UK Mortgage Rate Sheet**

Rates Effective From Current Residential SVR 2 Year Fixed Rate End Date 5 Year Fixed Rate End Date

| 2 | 3.02.24 |
|---|---------|
|   | 6.99%   |
| 3 | 0.04.26 |
| 3 | 0.04.29 |