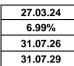

| 27.03.24 |  |
|----------|--|
| 6.99%    |  |
| 31.07.26 |  |
| 31.07.29 |  |

| 5.25%    |
|----------|
| 31.07.27 |

| Please note that all customers are entitled to a free standard valuation<br>A Completion fee of £17 is subject to application type |             |          |          |        |           |  |  |  |
|------------------------------------------------------------------------------------------------------------------------------------|-------------|----------|----------|--------|-----------|--|--|--|
| Maximum 85% LTV - First Time Buyer EEH Residential Range                                                                           |             |          |          |        |           |  |  |  |
| Product Offer Rate Booking fee Rate Borrowing Limit (Subject to LTV and Lending Policy) Cashback Contract ID                       |             |          |          |        |           |  |  |  |
|                                                                                                                                    |             | 2 Year F | ixed     |        |           |  |  |  |
| Fee Saver                                                                                                                          | 5.23%       | £0       | £750,000 | £750   | 004091628 |  |  |  |
| Standard                                                                                                                           | 4.92%       | £999     | £750,000 | £750   | 004091635 |  |  |  |
|                                                                                                                                    |             | 3 Year F | ixed     |        |           |  |  |  |
| Fee Saver                                                                                                                          | 5.18%       | £0       | £750,000 | £850   | 004091641 |  |  |  |
| Standard                                                                                                                           | 4.87%       | £999     | £750,000 | £850   | 004091648 |  |  |  |
|                                                                                                                                    |             | 5 Year F | ixed     |        |           |  |  |  |
| Fee Saver                                                                                                                          | 4.70%       | £0       | £750,000 | £1,000 | 004091654 |  |  |  |
| Standard                                                                                                                           | 4.55%       | £999     | £750,000 | £1,000 | 004091661 |  |  |  |
| 2 Year Tracker (Rates are exclusive of the BoE Base Rate)                                                                          |             |          |          |        |           |  |  |  |
| Standard                                                                                                                           | 0.54% + BoE |          |          |        |           |  |  |  |