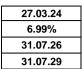

| 27.03.24 |  |
|----------|--|
| 6.99%    |  |
| 31.07.26 |  |
| 31.07.29 |  |

| 5.25%    |
|----------|
| 31.07.27 |

|           | Please note that all cu<br>A Completion |                | itled to a free standar<br>bject to application ty             |          |             |
|-----------|-----------------------------------------|----------------|----------------------------------------------------------------|----------|-------------|
| Maxir     | mum 60% LTV - F                         |                |                                                                |          | Range       |
| Product   | Offer Rate                              | Booking fee    | Rate Borrowing Limit<br>(Subject to LTV and<br>Lending Policy) | Cashback | Contract ID |
|           |                                         | 2 Year Fi      | ixed                                                           |          |             |
| Fee Saver | 4.99%                                   | £0             | £5,000,000                                                     | £500     | 004091624   |
| Standard  | 4.68%                                   | £999           | £5,000,000                                                     | £500     | 004091631   |
|           |                                         | 3 Year Fi      | ixed                                                           |          |             |
| Fee Saver | 4.94%                                   | £0             | £5,000,000                                                     | £500     | 004091637   |
| Standard  | 4.64%                                   | £999           | £5,000,000                                                     | £500     | 004091644   |
|           |                                         | 5 Year Fi      | ixed                                                           |          | •<br>•      |
| Fee Saver | 4.48%                                   | £0             | £5,000,000                                                     | £500     | 004091650   |
| Standard  | 4.28%                                   | £999           | £5,000,000                                                     | £500     | 004091657   |
|           | 2 Year Tracker (R                       | ates are exclu | sive of the BoE Bas                                            | e Rate)  |             |
| Standard  | 0.19% + BoE<br>Base Rate                | £999           | £5,000,000                                                     | £500     | 001009351   |