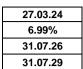

| 27.03.24 |
|----------|
| 6.99%    |
| 31.07.26 |
| 31.07.29 |

| 5.25%    |  |
|----------|--|
| 31.07.27 |  |

| Please note that all customers are entitled to a free standard valuation |                          |             |                                                                |          |             |  |  |
|--------------------------------------------------------------------------|--------------------------|-------------|----------------------------------------------------------------|----------|-------------|--|--|
| A Completion fee of £17 is subject to application type                   |                          |             |                                                                |          |             |  |  |
| Maximum 85% LTV - First Time Buyer Residential Range                     |                          |             |                                                                |          |             |  |  |
| Product                                                                  | Offer Rate               | Booking fee | Rate Borrowing Limit<br>(Subject to LTV and<br>Lending Policy) | Cashback | Contract ID |  |  |
|                                                                          | •                        | 2 Year Fi   | xed                                                            |          |             |  |  |
| Fee Saver                                                                | 5.23%                    | £0          | £750,000                                                       | £250     | 004091583   |  |  |
| Standard                                                                 | 4.92%                    | £999        | £750,000                                                       | £250     | 004091590   |  |  |
|                                                                          |                          | 3 Year Fi   | xed                                                            |          |             |  |  |
| Fee Saver                                                                | 5.18%                    | £0          | £750,000                                                       | £350     | 004091596   |  |  |
| Standard                                                                 | 4.87%                    | £999        | £750,000                                                       | £350     | 004091603   |  |  |
|                                                                          |                          | 5 Year Fi   | xed                                                            |          |             |  |  |
| Fee Saver                                                                | 4.70%                    | £0          | £750,000                                                       | £500     | 004091609   |  |  |
| Standard                                                                 | 4.55%                    | £999        | £750,000                                                       | £500     | 004091616   |  |  |
| Premier Customers Only                                                   | 4.52%                    | £1,499      | £750,000                                                       | £0       | 004091622   |  |  |
| 2 Year Tracker (Rates are exclusive of the BoE Base Rate)                |                          |             |                                                                |          |             |  |  |
| Standard                                                                 | 0.54% + BoE<br>Base Rate | £999        | £750,000                                                       | £0       | 001009164   |  |  |