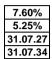

# **HSBC UK Mortgage Rate Sheet**

Rates Effective From Current Residential SVR 2 Year Fixed Rate End Date 5 Year Fixed Rate End Date

| 27.03.24 |   |
|----------|---|
| 6.99%    | 1 |
| 31.07.26 | 1 |
| 31.07.29 |   |