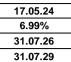

# **HSBC UK Mortgage Rate Sheet**

Rates Effective From Current Residential SVR 2 Year Fixed Rate End Date 5 Year Fixed Rate End Date

| 17.05.24 |  |
|----------|--|
| 6.99%    |  |
| 31.07.26 |  |
| 31.07.29 |  |