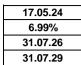

| 17.05.24 |  |
|----------|--|
| 6.99%    |  |
| 31.07.26 |  |
| 31.07.29 |  |

| 5.25%    |
|----------|
|          |
| 31.07.27 |

| Please note that all customers are entitled to a free standard valuation<br>A Completion fee of £17 is subject to application type<br>Maximum 75% LTV - First Time Buyer Residential Range |                          |           |            |    |           |  |  |
|--------------------------------------------------------------------------------------------------------------------------------------------------------------------------------------------|--------------------------|-----------|------------|----|-----------|--|--|
|                                                                                                                                                                                            |                          |           |            |    |           |  |  |
|                                                                                                                                                                                            |                          | 2 Year Fi | ixed       |    |           |  |  |
| Fee Saver                                                                                                                                                                                  | 5.08%                    | £0        | £2,000,000 | £0 | 004093512 |  |  |
| Standard                                                                                                                                                                                   | 4.88%                    | £999      | £2,000,000 | £0 | 004093518 |  |  |
|                                                                                                                                                                                            |                          | 3 Year Fi | ixed       |    |           |  |  |
| Fee Saver                                                                                                                                                                                  | 4.98%                    | £0        | £2,000,000 | £0 | 004092843 |  |  |
| Standard                                                                                                                                                                                   | 4.74%                    | £999      | £2,000,000 | £0 | 004092846 |  |  |
|                                                                                                                                                                                            |                          | 5 Year Fi | ixed       |    |           |  |  |
| Fee Saver                                                                                                                                                                                  | 4.69%                    | £0        | £2,000,000 | £0 | 004093521 |  |  |
| Standard                                                                                                                                                                                   | 4.54%                    | £999      | £2,000,000 | £0 | 004093524 |  |  |
| Premier Customers Only                                                                                                                                                                     | 4.51%                    | £1,499    | £2,000,000 | £0 | 004093529 |  |  |
| 2 Year Tracker (Rates are exclusive of the BoE Base Rate)                                                                                                                                  |                          |           |            |    |           |  |  |
| Standard                                                                                                                                                                                   | 0.29% + BoE<br>Base Rate | £999      | £2,000,000 | £0 | 001009162 |  |  |