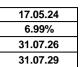

| 17.05.24 |
|----------|
| 6.99%    |
| 31.07.26 |
| 31.07.29 |

| ſ | 5.25%    |
|---|----------|
| I | 31.07.27 |

| Please note that all customers are entitled to a free standard valuation<br>A Completion fee of £17 is subject to application type |            |             |                                                                |          |             |  |  |
|------------------------------------------------------------------------------------------------------------------------------------|------------|-------------|----------------------------------------------------------------|----------|-------------|--|--|
| Maximum 85% LTV - First Time Buyer Residential Range                                                                               |            |             |                                                                |          |             |  |  |
| Product                                                                                                                            | Offer Rate | Booking fee | Rate Borrowing Limit<br>(Subject to LTV and<br>Lending Policy) | Cashback | Contract ID |  |  |
|                                                                                                                                    |            | 2 Year Fi   | ixed                                                           |          |             |  |  |
| Fee Saver                                                                                                                          | 5.33%      | £0          | £750,000                                                       | £250     | 004093514   |  |  |
| Standard                                                                                                                           | 5.08%      | £999        | £750,000                                                       | £250     | 004092839   |  |  |
|                                                                                                                                    |            | 3 Year Fi   | ixed                                                           |          |             |  |  |
| Fee Saver                                                                                                                          | 5.18%      | £0          | £750,000                                                       | £350     | 004091596   |  |  |
| Standard                                                                                                                           | 4.87%      | £999        | £750,000                                                       | £350     | 004091603   |  |  |
|                                                                                                                                    |            | 5 Year Fi   | ixed                                                           |          |             |  |  |
| Fee Saver                                                                                                                          | 4.83%      | £0          | £750,000                                                       | £500     | 004092851   |  |  |
| Standard                                                                                                                           | 4.69%      | £999        | £750,000                                                       | £500     | 004093526   |  |  |
| Premier Customers Only                                                                                                             | 4.66%      | £1,499      | £750,000                                                       | £0       | 004093531   |  |  |
| 2 Year Tracker (Rates are exclusive of the BoE Base Rate)                                                                          |            |             |                                                                |          |             |  |  |
| Standard         0.54% + BoE<br>Base Rate         £999         £750,000         £0         001009164                               |            |             |                                                                |          |             |  |  |