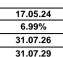

Existing BTL Mortgage Customer Borrowing More Rate Sheet Existing BTL Mortgage Customer Switching Rate Sheet

| 17.05.24 |
|----------|
| 6.99%    |
| 31.07.26 |
| 31.07.29 |

Bank of England Base Rate 3 Year Fixed Rate end date

| 5.25%    |   |
|----------|---|
| 31.07.27 | 1 |

| Please note that all customers are entitled to a free standard valuation<br>A Completion fee of £17 is subject to application type |                          |             |                                                                |          |             |  |  |  |
|------------------------------------------------------------------------------------------------------------------------------------|--------------------------|-------------|----------------------------------------------------------------|----------|-------------|--|--|--|
| Maximum 60% LTV - First Time Buyer Residential Range                                                                               |                          |             |                                                                |          |             |  |  |  |
| Product                                                                                                                            | Offer Rate               | Booking fee | Rate Borrowing Limit<br>(Subject to LTV and<br>Lending Policy) | Cashback | Contract ID |  |  |  |
|                                                                                                                                    |                          | 2 Year F    | ixed                                                           |          |             |  |  |  |
| Fee Saver                                                                                                                          | 4.99%                    | £0          | £5,000,000                                                     | £0       | 004093510   |  |  |  |
| Standard                                                                                                                           | 4.79%                    | £999        | £5,000,000                                                     | £0       | 004093516   |  |  |  |
|                                                                                                                                    |                          | 3 Year F    | ixed                                                           |          |             |  |  |  |
| Fee Saver                                                                                                                          | 4.93%                    | £0          | £5,000,000                                                     | £0       | 004092841   |  |  |  |
| Standard                                                                                                                           | 4.69%                    | £999        | £5,000,000                                                     | £0       | 004092844   |  |  |  |
|                                                                                                                                    | •<br>•                   | 5 Year F    | ixed                                                           |          |             |  |  |  |
| Fee Saver                                                                                                                          | 4.59%                    | £0          | £5,000,000                                                     | £0       | 004093519   |  |  |  |
| Standard                                                                                                                           | 4.40%                    | £999        | £5,000,000                                                     | £0       | 004093522   |  |  |  |
| Premier Customers Only                                                                                                             | 4.37%                    | £1,499      | £5,000,000                                                     | £0       | 004093527   |  |  |  |
| 2 Year Tracker (Rates are exclusive of the BoE Base Rate)                                                                          |                          |             |                                                                |          |             |  |  |  |
| Standard                                                                                                                           | 0.19% + BoE<br>Base Rate | £999        | £5,000,000                                                     | £0       | 001009160   |  |  |  |