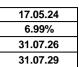

Existing BTL Mortgage Customer Borrowing More Rate Sheet Existing BTL Mortgage Customer Switching Rate Sheet

| 17.05.24 |
|----------|
| 6.99%    |
| 31.07.26 |
| 31.07.29 |

Bank of England Base Rate 3 Year Fixed Rate end date