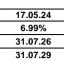

# **HSBC UK Mortgage Rate Sheet**

Rates Effective From Current Residential SVR 2 Year Fixed Rate End Date 5 Year Fixed Rate End Date

| 17.05.24 |  |
|----------|--|
| 6.99%    |  |
| 31.07.26 |  |
| 31.07.29 |  |

Current BTL SVR Bank of England Base Rate 3 Year Fixed Rate End Date 10 Year Fixed Rate End Date

| 7.60%    |
|----------|
| 5.25%    |
| 31.07.27 |
| 31.07.34 |
|          |