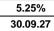

| 5.25%    |  |
|----------|--|
| 30.09.27 |  |

| Plea                                                 |                                                           |             | itled to a free standar<br>bject to application ty             |          |             |  |  |  |
|------------------------------------------------------|-----------------------------------------------------------|-------------|----------------------------------------------------------------|----------|-------------|--|--|--|
| Maximum 75% LTV - First Time Buyer Residential Range |                                                           |             |                                                                |          |             |  |  |  |
| Product                                              | Offer Rate                                                | Booking fee | Rate Borrowing Limit<br>(Subject to LTV and<br>Lending Policy) | Cashback | Contract ID |  |  |  |
|                                                      |                                                           | 2 Year F    | ixed                                                           |          |             |  |  |  |
| Fee Saver                                            | 4.97%                                                     | £0          | £3,000,000                                                     | £250     | 004096173   |  |  |  |
| Standard                                             | 4.70%                                                     | £999        | £3,000,000                                                     | £250     | 004096650   |  |  |  |
|                                                      | •                                                         | 3 Year F    | ixed                                                           |          |             |  |  |  |
| Fee Saver                                            | 4.81%                                                     | £0          | £3,000,000                                                     | £350     | 004096653   |  |  |  |
| Standard                                             | 4.62%                                                     | £999        | £3,000,000                                                     | £350     | 004096658   |  |  |  |
|                                                      |                                                           | 5 Year F    | ixed                                                           |          |             |  |  |  |
| Fee Saver                                            | 4.53%                                                     | £0          | £3,000,000                                                     | £350     | 004096663   |  |  |  |
| Standard                                             | 4.37%                                                     | £999        | £3,000,000                                                     | £350     | 004096206   |  |  |  |
| Premier Customers Only                               | 4.34%                                                     | £1,499      | £3,000,000                                                     | £0       | 004096212   |  |  |  |
|                                                      | 2 Year Tracker (Rates are exclusive of the BoE Base Rate) |             |                                                                |          |             |  |  |  |
| Standard                                             | 0.29% + BoE<br>Base Rate                                  | £999        | £3,000,000                                                     | £0       | 001009162   |  |  |  |