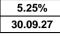

| 23.07.24 |  |
|----------|--|
| 6.99%    |  |
| 30.09.26 |  |
| 30.09.29 |  |

| 5.25%    |  |
|----------|--|
| 30.09.27 |  |

| Please note that all customers are entitled to a free standard valuation<br>A Completion fee of £17 is subject to application type |              |             |                                                                |          |             |  |  |  |
|------------------------------------------------------------------------------------------------------------------------------------|--------------|-------------|----------------------------------------------------------------|----------|-------------|--|--|--|
| Maximum 85% LTV - First Time Buyer Residential Range                                                                               |              |             |                                                                |          |             |  |  |  |
| Product                                                                                                                            | Offer Rate   | Booking fee | Rate Borrowing Limit<br>(Subject to LTV and<br>Lending Policy) | Cashback | Contract ID |  |  |  |
|                                                                                                                                    | 2 Year Fixed |             |                                                                |          |             |  |  |  |
| Fee Saver                                                                                                                          | 5.19%        | £0          | £2,000,000                                                     | £250     | 004096645   |  |  |  |
| Standard                                                                                                                           | 4.95%        | £999        | £2,000,000                                                     | £250     | 004096182   |  |  |  |
|                                                                                                                                    |              | 3 Year Fi   | xed                                                            |          |             |  |  |  |
| Fee Saver                                                                                                                          | 5.09%        | £0          | £2,000,000                                                     | £350     | 004096655   |  |  |  |
| Standard                                                                                                                           | 4.79%        | £999        | £2,000,000                                                     | £350     | 004096660   |  |  |  |
|                                                                                                                                    |              | 5 Year Fi   | xed                                                            |          |             |  |  |  |
| Fee Saver                                                                                                                          | 4.73%        | £0          | £2,000,000                                                     | £350     | 004096665   |  |  |  |
| Standard                                                                                                                           | 4.56%        | £999        | £2,000,000                                                     | £350     | 004096208   |  |  |  |
| Premier Customers Only                                                                                                             | 4.53%        | £1,499      | £2,000,000                                                     | £0       | 004096214   |  |  |  |
| 2 Year Tracker (Rates are exclusive of the BoE Base Rate)                                                                          |              |             |                                                                |          |             |  |  |  |
| Standard         0.54% + BoE<br>Base Rate         £999         £2,000,000         £0         001009164                             |              |             |                                                                |          |             |  |  |  |