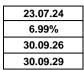

#### PUBLIC

| 23.07.24 |  |
|----------|--|
| 6.99%    |  |
| 30.09.26 |  |
| 30.09.29 |  |

| 5.25%    |  |
|----------|--|
| 30.09.27 |  |

| Pleas                  |                                                           |             | itled to a free standar<br>bject to application ty             |            |             |  |  |  |
|------------------------|-----------------------------------------------------------|-------------|----------------------------------------------------------------|------------|-------------|--|--|--|
| Maximum                | 60% LTV ·                                                 | - First Tim | e Buyer Resid                                                  | dential Ra | inge        |  |  |  |
| Product                | Offer Rate                                                | Booking fee | Rate Borrowing Limit<br>(Subject to LTV and<br>Lending Policy) | Cashback   | Contract ID |  |  |  |
|                        |                                                           | 2 Year F    | ixed                                                           |            |             |  |  |  |
| Fee Saver              | 4.79%                                                     | £0          | £5,000,000                                                     | £250       | 004096643   |  |  |  |
| Standard               | 4.54%                                                     | £999        | £5,000,000                                                     | £250       | 004096648   |  |  |  |
|                        | •                                                         | 3 Year F    | ixed                                                           |            |             |  |  |  |
| Fee Saver              | 4.69%                                                     | £0          | £5,000,000                                                     | £350       | 004096651   |  |  |  |
| Standard               | 4.44%                                                     | £999        | £5,000,000                                                     | £350       | 004096656   |  |  |  |
|                        | •                                                         | 5 Year F    | ixed                                                           |            |             |  |  |  |
| Fee Saver              | 4.28%                                                     | £0          | £5,000,000                                                     | £350       | 004096661   |  |  |  |
| Standard               | 4.14%                                                     | £999        | £5,000,000                                                     | £350       | 004096668   |  |  |  |
| Premier Customers Only | 4.11%                                                     | £1,499      | £5,000,000                                                     | £0         | 004096670   |  |  |  |
| 2                      | 2 Year Tracker (Rates are exclusive of the BoE Base Rate) |             |                                                                |            |             |  |  |  |
| Standard               | 0.19% + BoE<br>Base Rate                                  | £999        | £5,000,000                                                     | £0         | 001009160   |  |  |  |