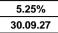

# **HSBC UK Mortgage Rate Sheet**

Rates Effective From Current Residential SVR 2 Year Fixed Rate End Date 5 Year Fixed Rate End Date

| 23.07.24 |  |
|----------|--|
| 6.99%    |  |
| 30.09.26 |  |
| 30.09.29 |  |