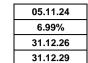

05.11.24 6.99% 31.12.26 31.12.29

Bank of England Base Rate

|                        |                          |                  |                                | a free standard valua                                             | tion     |             |
|------------------------|--------------------------|------------------|--------------------------------|-------------------------------------------------------------------|----------|-------------|
|                        | A Con                    | pletion fee of £ | 17 is subject to               | application type                                                  |          |             |
| Maxii                  | mum 75%                  | LTV - First      | t Time Buy                     | ver Residenti                                                     | al Range |             |
| Product                | Offer Rate               | Booking fee      | Minimum<br>Borrowing<br>amount | Rate Borrowing<br>Limit<br>(Subject to LTV and<br>Lending Policy) | Cashback | Contract ID |
|                        | •                        | 2                | Year Fixed                     |                                                                   |          |             |
| Fee Saver              | 4.58%                    | £0               | £10,000                        | £2,000,000                                                        | 0        | 004100920   |
| Standard               | 4.29%                    | £999             | £10,000                        | £2,000,000                                                        | 0        | 004100926   |
| High Value Mortgage    | 4.54%                    | £1,999           | £2,000,000.01                  | £3,000,000                                                        | £0       | 004100951   |
|                        |                          | 5                | Year Fixed                     |                                                                   |          |             |
| Fee Saver              | 4.19%                    | £0               | £10,000                        | £2,000,000                                                        | 0        | 004100932   |
| Standard               | 4.05%                    | £999             | £10,000                        | £2,000,000                                                        | 0        | 004100939   |
| High Value Mortgage    | 4.30%                    | £1,999           | £2,000,000.01                  | £3,000,000                                                        | £0       | 004100954   |
| Premier Customers Only | 4.02%                    | £1,499           | £10,000                        | £2,000,000                                                        | £0       | 004100945   |
|                        | 2 Year Tra               | cker (Rates ar   | e exclusive of                 | the BoE Base Rate                                                 | )        |             |
| Standard               | 0.29% + BoE<br>Base Rate | £999             | £10,000                        | £2,000,000                                                        | £0       | 001009448   |
| High Value Mortgage    | 0.54% + BoE<br>Base Rate | £1,999           | £2,000,000.01                  | £3,000,000                                                        | £0       | 001009436   |