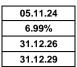

# **HSBC UK Mortgage Rate Sheet**

**Rates Effective From Current Residential SVR** 2 Year Fixed Rate End Date 5 Year Fixed Rate End Date

| 05.11.24 |  |
|----------|--|
| 6.99%    |  |
| 31.12.26 |  |
| 31.12.29 |  |