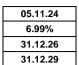

International Existing Customer Switching BTL Rate Sheet

05.11.24 6.99% 31.12.26 31.12.29

Bank of England Base Rate

|                        |                          |                |                                | a free standard valua<br>application type                         | tion     |             |
|------------------------|--------------------------|----------------|--------------------------------|-------------------------------------------------------------------|----------|-------------|
| Maxii                  | mum 60%                  | LTV - Firs     | t Time Buy                     | yer Residentia                                                    | al Range |             |
| Product                | Offer Rate               | Booking fee    | Minimum<br>Borrowing<br>amount | Rate Borrowing<br>Limit<br>(Subject to LTV and<br>Lending Policy) | Cashback | Contract ID |
|                        |                          | 2              | Year Fixed                     |                                                                   |          |             |
| Fee Saver              | 4.38%                    | £0             | £10,000                        | £2,000,000                                                        | 0        | 004100918   |
| Standard               | 4.12%                    | £999           | £10,000                        | £2,000,000                                                        | 0        | 004100924   |
| High Value Mortgage    | 4.37%                    | £1,999         | £2,000,000.01                  | £5,000,000                                                        | £0       | 004100949   |
|                        |                          | 5              | Year Fixed                     |                                                                   |          |             |
| Fee Saver              | 4.09%                    | £0             | £10,000                        | £2,000,000                                                        | 0        | 004100930   |
| Standard               | 3.95%                    | £999           | £10,000                        | £2,000,000                                                        | 0        | 004100937   |
| High Value Mortgage    | 4.20%                    | £1,999         | £2,000,000.01                  | £5,000,000                                                        | £0       | 004100952   |
| Premier Customers Only | 3.92%                    | £1,499         | £10,000                        | £2,000,000                                                        | £0       | 004100943   |
|                        | 2 Year Tra               | cker (Rates ar | e exclusive of                 | the BoE Base Rate                                                 | )        |             |
| Standard               | 0.19% + BoE<br>Base Rate | £999           | £10,000                        | £2,000,000                                                        | £0       | 001009446   |
| High Value Mortgage    | 0.44% + BoE<br>Base Rate | £1,999         | £2,000,000.01                  | £5,000,000                                                        | £0       | 001009434   |