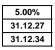

Current BTL SVR

Bank of England Base Rate 3 Year Fixed Rate End Date 10 Year Fixed Rate End Date 31.12.34

| 7  | .60 | %   |
|----|-----|-----|
| 5  | .00 | %   |
| 31 | .12 | .27 |
| 24 | 10  | 24  |

| New Business Mortgage Rate Sheet                                 |
|------------------------------------------------------------------|
|                                                                  |
| First Time Buyer Rate Sheet                                      |
| First Time Buyer Energy Efficient Homes Rate Sheet               |
| Home Mover Rate Sheet                                            |
| Home Mover Energy Efficient Homes Rate Sheet                     |
| Remortgage Rate Sheet                                            |
| Remortgage Energy Efficient Homes Rate Sheet                     |
| International Residential Purchase Rate Sheet                    |
| International Residential Remortgage Rate Sheet                  |
| Purchase BTL Rate Sheet                                          |
| Remortgage BTL Rate Sheet                                        |
| Purchase International BTL Rate Sheet                            |
| Remortgage International BTL Rate Sheet                          |
|                                                                  |
| Exisiting Mortgage Customer Rate Sheet                           |
|                                                                  |
| Existing Mortgage Customer Borrowing More Rate Sheet             |
| Existing Mortgage Customer Switching Rate Sheet                  |
| International Existing Customer Switching Residential Rate Sheet |
| Existing BTL Mortgage Customer Borrowing More Rate Sheet         |
| Existing BTL Mortgage Customer Switching Rate Sheet              |