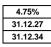

| 13.11.24 |
|----------|
| 6.99%    |
| 31.12.26 |
| 31.12.29 |

| 4.75%    |  |  |  |  |  |  |
|----------|--|--|--|--|--|--|
| 31.12.27 |  |  |  |  |  |  |

| Please note that all customers are entitled to a free standard valuation<br>A Completion fee of £17 is subject to application type |                          |             |                                |                                                                |          |             |  |  |
|------------------------------------------------------------------------------------------------------------------------------------|--------------------------|-------------|--------------------------------|----------------------------------------------------------------|----------|-------------|--|--|
| Maximum 85% LTV - First Time Buyer Residential Range                                                                               |                          |             |                                |                                                                |          |             |  |  |
| Product                                                                                                                            | Offer Rate               | Booking fee | Minimum<br>Borrowing<br>amount | Rate Borrowing Limit<br>(Subject to LTV and<br>Lending Policy) | Cashback | Contract ID |  |  |
|                                                                                                                                    | •                        | 2           | Year Fixed                     |                                                                |          |             |  |  |
| Fee Saver                                                                                                                          | 5.08%                    | £0          | £10,000                        | £2,000,000                                                     | £250     | 004101363   |  |  |
| Standard                                                                                                                           | 4.77%                    | £999        | £10,000                        | £2,000,000                                                     | £250     | 004101370   |  |  |
|                                                                                                                                    |                          | 5           | Year Fixed                     |                                                                |          |             |  |  |
| Fee Saver                                                                                                                          | 4.62%                    | £0          | £10,000                        | £2,000,000                                                     | £350     | 004101376   |  |  |
| Standard                                                                                                                           | 4.46%                    | £999        | £10,000                        | £2,000,000                                                     | £350     | 004101383   |  |  |
| Premier Customers Only                                                                                                             | 4.43%                    | £1,499      | £10,000                        | £2,000,000                                                     | £0       | 004101389   |  |  |
| 2 Year Tracker (Rates are exclusive of the BoE Base Rate)                                                                          |                          |             |                                |                                                                |          |             |  |  |
| Standard                                                                                                                           | 0.54% + BoE<br>Base Rate | £999        | £10,000                        | £2,000,000                                                     | £0       | 001009164   |  |  |