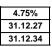

| 13.11.24 |
|----------|
| 6.99%    |
| 31.12.26 |
| 31.12.29 |

| 4.75%    |  |
|----------|--|
| 31.12.27 |  |

| Please note that all customers are entitled to a free standard valuation<br>A Completion fee of £17 is subject to application type |                          |             |              |           |           |  |
|------------------------------------------------------------------------------------------------------------------------------------|--------------------------|-------------|--------------|-----------|-----------|--|
| Maxim                                                                                                                              | um 60% LTV - F           | irst Time I | Buyer EEH Re | sidential | Range     |  |
| Product Offer Rate Booking fee Rate Borrowing Limit (Subject to LTV and Lending Policy) Contract ID                                |                          |             |              |           |           |  |
|                                                                                                                                    |                          | 2 Year F    | ixed         |           | L         |  |
| Fee Saver                                                                                                                          | 4.58%                    | £0          | £2,000,000   | £750      | 004101397 |  |
| Standard                                                                                                                           | 4.32%                    | £999        | £2,000,000   | £750      | 004101404 |  |
|                                                                                                                                    |                          | 5 Year F    | ixed         |           |           |  |
| Fee Saver                                                                                                                          | 4.29%                    | £0          | £2,000,000   | £1,250    | 004101410 |  |
| Standard                                                                                                                           | 4.15%                    | £999        | £2,000,000   | £1,250    | 004101417 |  |
| 2 Year Tracker (Rates are exclusive of the BoE Base Rate)                                                                          |                          |             |              |           |           |  |
| Standard                                                                                                                           | 0.19% + BoE<br>Base Rate | £999        | £2,000,000   | £750      | 001009393 |  |