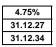

| 13.11.24 |
|----------|
| 6.99%    |
| 31.12.26 |
| 31.12.29 |

| 4.75%    |  |  |  |
|----------|--|--|--|
| 31.12.27 |  |  |  |

| Please note that all customers are entitled to a free standard valuation<br>A Completion fee of £17 is subject to application type<br>Maximum 75% LTV - First Time Buyer EEH Residential Range |                          |             |                                                                |           |             |  |  |
|------------------------------------------------------------------------------------------------------------------------------------------------------------------------------------------------|--------------------------|-------------|----------------------------------------------------------------|-----------|-------------|--|--|
| Maximum 75                                                                                                                                                                                     |                          | ist nine E  |                                                                | Sidential | Kange       |  |  |
| Product                                                                                                                                                                                        | Offer Rate               | Booking fee | Rate Borrowing Limit<br>(Subject to LTV and<br>Lending Policy) | Cashback  | Contract ID |  |  |
|                                                                                                                                                                                                |                          | 2 Year Fi   | xed                                                            |           | 1           |  |  |
| Fee Saver                                                                                                                                                                                      | 4.78%                    | £0          | £2,000,000                                                     | £750      | 004101399   |  |  |
| Standard                                                                                                                                                                                       | 4.49%                    | £999        | £2,000,000                                                     | £750      | 004101406   |  |  |
|                                                                                                                                                                                                |                          | 5 Year Fi   | xed                                                            |           | •<br>•      |  |  |
| Fee Saver                                                                                                                                                                                      | 4.39%                    | £0          | £2,000,000                                                     | £1,250    | 004101412   |  |  |
| Standard                                                                                                                                                                                       | 4.25%                    | £999        | £2,000,000                                                     | £1,250    | 004101419   |  |  |
| 2 Year Tracker (Rates are exclusive of the BoE Base Rate)                                                                                                                                      |                          |             |                                                                |           |             |  |  |
| Standard                                                                                                                                                                                       | 0.29% + BoE<br>Base Rate | £999        | £2,000,000                                                     | £750      | 001009395   |  |  |