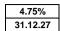

| 13.11.24 |
|----------|
| 6.99%    |
| 31.12.26 |
| 31.12.29 |

Bank of England Base Rate 3 Year Fixed Rate end date 4.75% 31.12.27

| Please note that all customers are entitled to a free standard valuation<br>A Completion fee of £17 is subject to application type |                                                           |             |                                |                                                                |          |             |  |  |  |
|------------------------------------------------------------------------------------------------------------------------------------|-----------------------------------------------------------|-------------|--------------------------------|----------------------------------------------------------------|----------|-------------|--|--|--|
| Maxir                                                                                                                              | Maximum 75% LTV - First Time Buyer Residential Range      |             |                                |                                                                |          |             |  |  |  |
| Product                                                                                                                            | Offer Rate                                                | Booking fee | Minimum<br>Borrowing<br>amount | Rate Borrowing Limit<br>(Subject to LTV and<br>Lending Policy) | Cashback | Contract ID |  |  |  |
|                                                                                                                                    | ·                                                         | 2           | Year Fixed                     |                                                                |          |             |  |  |  |
| Fee Saver                                                                                                                          | 4.78%                                                     | £0          | £10,000                        | £2,000,000                                                     | £0       | 004101361   |  |  |  |
| Standard                                                                                                                           | 4.49%                                                     | £999        | £10,000                        | £2,000,000                                                     | £0       | 004101368   |  |  |  |
| High Value Mortgage                                                                                                                | 4.74%                                                     | £1,999      | £2,000,000.01                  | £3,000,000                                                     | £0       | 004101393   |  |  |  |
|                                                                                                                                    |                                                           | 5           | Year Fixed                     |                                                                |          |             |  |  |  |
| Fee Saver                                                                                                                          | 4.39%                                                     | £0          | £10,000                        | £2,000,000                                                     | £0       | 004101374   |  |  |  |
| Standard                                                                                                                           | 4.25%                                                     | £999        | £10,000                        | £2,000,000                                                     | £0       | 004101381   |  |  |  |
| High Value Mortgage                                                                                                                | 4.50%                                                     | £1,999      | £2,000,000.01                  | £3,000,000                                                     | £0       | 004101396   |  |  |  |
| Premier Customers Only                                                                                                             | 4.22%                                                     | £1,499      | £10,000                        | £2,000,000                                                     | £0       | 004101387   |  |  |  |
|                                                                                                                                    | 2 Year Tracker (Rates are exclusive of the BoE Base Rate) |             |                                |                                                                |          |             |  |  |  |
| Standard                                                                                                                           | 0.29% + BoE<br>Base Rate                                  | £999        | £10,000                        | £2,000,000                                                     | £0       | 001009448   |  |  |  |
| High Value Mortgage                                                                                                                | 0.54% + BoE<br>Base Rate                                  | £1,999      | £2,000,000.01                  | £3,000,000                                                     | £0       | 001009436   |  |  |  |