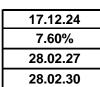

| 17.12.24 |
|----------|
| 6.99%    |
| 28.02.27 |
| 28.02.30 |

| Current BTL SVR             | 7.60%    |
|-----------------------------|----------|
| Bank of England Base Rate   | 4.75%    |
| 3 Year Fixed Rate End Date  | 28.02.28 |
| 10 Year Fixed Rate End Date | 28.02.35 |