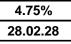

|   | 4.75%    |
|---|----------|
| I | 28.02.28 |

| Please note that all customers are entitled to a free standard valuation<br>A Completion fee of £17 is subject to application type |                          |           |            |        |             |  |  |  |
|------------------------------------------------------------------------------------------------------------------------------------|--------------------------|-----------|------------|--------|-------------|--|--|--|
| Maximum 85% LTV - First Time Buyer EEH Residential Range                                                                           |                          |           |            |        |             |  |  |  |
| Product Offer Rate Booking fee Rate Borrowing Limit (Subject to LTV and Lending Policy)                                            |                          |           |            |        | Contract ID |  |  |  |
|                                                                                                                                    |                          | 2 Year Fi | xed        |        |             |  |  |  |
| Fee Saver                                                                                                                          | 5.04%                    | £0        | £2,000,000 | £1,000 | 004102987   |  |  |  |
| Standard                                                                                                                           | 4.74%                    | £999      | £2,000,000 | £1,000 | 004102992   |  |  |  |
|                                                                                                                                    |                          | 5 Year Fi | xed        |        |             |  |  |  |
| Fee Saver                                                                                                                          | 4.62%                    | £0        | £2,000,000 | £1,600 | 004102121   |  |  |  |
| Standard                                                                                                                           | 4.51%                    | £999      | £2,000,000 | £1,600 | 004102998   |  |  |  |
| 2 Year Tracker (Rates are exclusive of the BoE Base Rate)                                                                          |                          |           |            |        |             |  |  |  |
| Standard                                                                                                                           | 0.54% + BoE<br>Base Rate | £999      | £2,000,000 | £750   | 001009397   |  |  |  |