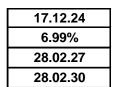

| 17.12.24 |
|----------|
| 6.99%    |
| 28.02.27 |
| 28.02.30 |

| Current BTL SVR             | 7.60%    |
|-----------------------------|----------|
| Bank of England Base Rate   | 4.75%    |
| 3 Year Fixed Rate End Date  | 28.02.28 |
| 10 Year Fixed Rate End Date | 28.02.35 |