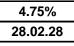

| 4.75%    |  |
|----------|--|
| 28.02.28 |  |

| Pleas                                                     |                          |             | itled to a free standard<br>bject to application ty            |          |             |  |  |  |
|-----------------------------------------------------------|--------------------------|-------------|----------------------------------------------------------------|----------|-------------|--|--|--|
| Maximum 75% LTV - First Time Buyer EEH Residential Range  |                          |             |                                                                |          |             |  |  |  |
| Product                                                   | Offer Rate               | Booking fee | Rate Borrowing Limit<br>(Subject to LTV and<br>Lending Policy) | Cashback | Contract ID |  |  |  |
|                                                           |                          | 2 Year Fi   | xed                                                            |          |             |  |  |  |
| Fee Saver                                                 | 4.73%                    | £0          | £2,000,000                                                     | £750     | 004102986   |  |  |  |
| Standard                                                  | 4.44%                    | £999        | £2,000,000                                                     | £750     | 004102990   |  |  |  |
|                                                           |                          | 5 Year Fi   | xed                                                            |          |             |  |  |  |
| Fee Saver                                                 | 4.35%                    | £0          | £2,000,000                                                     | £1,250   | 004102995   |  |  |  |
| Standard                                                  | 4.25%                    | £999        | £2,000,000                                                     | £1,250   | 004102126   |  |  |  |
| 2 Year Tracker (Rates are exclusive of the BoE Base Rate) |                          |             |                                                                |          |             |  |  |  |
| Standard                                                  | 0.29% + BoE<br>Base Rate | £999        | £2,000,000                                                     | £750     | 001009395   |  |  |  |