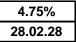

| 4.75%    |  |
|----------|--|
| 28.02.28 |  |

| Pleas                                                     |                          |             | itled to a free standard<br>bject to application ty            |          |             |  |  |  |
|-----------------------------------------------------------|--------------------------|-------------|----------------------------------------------------------------|----------|-------------|--|--|--|
| Maximum 75% LTV - First Time Buyer EEH Residential Range  |                          |             |                                                                |          |             |  |  |  |
| Product                                                   | Offer Rate               | Booking fee | Rate Borrowing Limit<br>(Subject to LTV and<br>Lending Policy) | Cashback | Contract ID |  |  |  |
|                                                           |                          | 2 Year Fi   | xed                                                            |          |             |  |  |  |
| Fee Saver                                                 | 4.73%                    | £0          | £2,000,000                                                     | £750     | 004102986   |  |  |  |
| Standard                                                  | 4.44%                    | £999        | £2,000,000                                                     | £750     | 004102990   |  |  |  |
|                                                           |                          | 5 Year Fi   | xed                                                            |          |             |  |  |  |
| Fee Saver                                                 | 4.35%                    | £0          | £2,000,000                                                     | £1,250   | 004102995   |  |  |  |
| Standard                                                  | 4.25%                    | £999        | £2,000,000                                                     | £1,250   | 004102126   |  |  |  |
| 2 Year Tracker (Rates are exclusive of the BoE Base Rate) |                          |             |                                                                |          |             |  |  |  |
| Standard                                                  | 0.29% + BoE<br>Base Rate | £999        | £2,000,000                                                     | £750     | 001009395   |  |  |  |