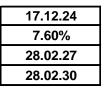

|   | 17.12.24 |
|---|----------|
|   | 6.99%    |
|   | 28.02.27 |
| Γ | 28.02.30 |

|                        |                          |                 |                                | a free standard valuati<br>application type                    | on       |             |
|------------------------|--------------------------|-----------------|--------------------------------|----------------------------------------------------------------|----------|-------------|
| Ma                     | ximum 60%                | LTV - Firs      | t Time Buy                     | <mark>/er Reside</mark> ntia                                   | I Range  |             |
| Product                | Offer Rate               | Booking fee     | Minimum<br>Borrowing<br>amount | Rate Borrowing Limit<br>(Subject to LTV and<br>Lending Policy) | Cashback | Contract ID |
|                        |                          | 2               | Year Fixed                     | · · · · · ·                                                    |          |             |
| Fee Saver              | 4.48%                    | £0              | £10,000                        | £2,000,000                                                     | £0       | 004102964   |
| Standard               | 4.23%                    | £999            | £10,000                        | £2,000,000                                                     | £0       | 004102968   |
| High Value Mortgage    | 4.48%                    | £1,999          | £2,000,000.01                  | £5,000,000                                                     | £0       | 004102981   |
|                        |                          | 5               | Year Fixed                     |                                                                |          |             |
| Fee Saver              | 4.25%                    | £0              | £10,000                        | £2,000,000                                                     | £0       | 004102973   |
| Standard               | 4.15%                    | £999            | £10,000                        | £2,000,000                                                     | £0       | 004102086   |
| High Value Mortgage    | 4.40%                    | £1,999          | £2,000,000.01                  | £5,000,000                                                     | £0       | 004102101   |
| Premier Customers Only | 4.12%                    | £1,499          | £10,000                        | £2,000,000                                                     | £0       | 004102092   |
|                        | 2 Year Tra               | acker (Rates ar | e exclusive of                 | the BoE Base Rate)                                             |          |             |
| Standard               | 0.19% + BoE<br>Base Rate | £999            | £10,000                        | £2,000,000                                                     | £0       | 001009446   |
| High Value Mortgage    | 0.44% + BoE<br>Base Rate | £1,999          | £2,000,000.01                  | £5,000,000                                                     | £0       | 001009434   |