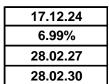

|   | 17.12.24 |
|---|----------|
|   | 6.99%    |
|   | 28.02.27 |
| ſ | 28.02.30 |

Bank of England Base Rate 3 Year Fixed Rate end date 4.75% 28.02.28

|                        |                          |                 |                                | a free standard valuat<br>application type                     | ion      |             |
|------------------------|--------------------------|-----------------|--------------------------------|----------------------------------------------------------------|----------|-------------|
| Μ                      | aximum 75°               | % LTV - Ho      | ome Move                       | r Residential                                                  | Range    |             |
| Product                | Offer Rate               | Booking fee     | Minimum<br>Borrowing<br>amount | Rate Borrowing Limit<br>(Subject to LTV and<br>Lending Policy) | Cashback | Contract ID |
|                        |                          | 2               | Year Fixed                     |                                                                |          |             |
| Fee Saver              | 4.73%                    | £0              | £10,000                        | £2,000,000                                                     | £0       | 004103001   |
| Standard               | 4.44%                    | £999            | £10,000                        | £2,000,000                                                     | £0       | 004103005   |
| High Value Mortgage    | 4.69%                    | £1,999          | £2,000,000.01                  | £3,000,000                                                     | £0       | 004103036   |
|                        |                          | 5               | Year Fixed                     |                                                                |          |             |
| Fee Saver              | 4.35%                    | £0              | £10,000                        | £2,000,000                                                     | £0       | 004103010   |
| Standard               | 4.25%                    | £999            | £10,000                        | £2,000,000                                                     | £0       | 004102152   |
| High Value Mortgage    | 4.50%                    | £1,999          | £2,000,000.01                  | £3,000,000                                                     | £0       | 004102185   |
| Premier Customers Only | 4.22%                    | £1,499          | £10,000                        | £2,000,000                                                     | £0       | 004102158   |
|                        | 2 Year Tra               | icker (Rates ar | e exclusive of                 | the BoE Base Rate)                                             |          |             |
| Standard               | 0.29% + BoE<br>Base Rate | £999            | £10,000                        | £2,000,000                                                     | £0       | 001009445   |
| High Value Mortgage    | 0.54% + BoE<br>Base Rate | £1,999          | £2,000,000.01                  | £3,000,000                                                     | £0       | 001009439   |