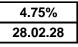

| Γ | 4.75%    |
|---|----------|
|   | 28.02.28 |

|                        |                          |                 |                                | a free standard valuat<br>application type                     | ion      |             |
|------------------------|--------------------------|-----------------|--------------------------------|----------------------------------------------------------------|----------|-------------|
| N                      | laximum 85°              | % LTV - Ho      | ome Move                       | r Residential                                                  | Range    |             |
| Product                | Offer Rate               | Booking fee     | Minimum<br>Borrowing<br>amount | Rate Borrowing Limit<br>(Subject to LTV and<br>Lending Policy) | Cashback | Contract ID |
|                        |                          | 2               | Year Fixed                     |                                                                |          |             |
| Fee Saver              | 5.04%                    | £0              | £10,000                        | £2,000,000                                                     | £250     | 004103002   |
| Standard               | 4.74%                    | £999            | £10,000                        | £2,000,000                                                     | £250     | 004103007   |
|                        |                          | 5               | Year Fixed                     |                                                                |          |             |
| Fee Saver              | 4.62%                    | £0              | £10,000                        | £2,000,000                                                     | £350     | 004102147   |
| Standard               | 4.51%                    | £999            | £10,000                        | £2,000,000                                                     | £350     | 004103013   |
| Premier Customers Only | 4.48%                    | £1,499          | £10,000                        | £2,000,000                                                     | £0       | 004103015   |
|                        | 2 Year Tra               | icker (Rates ar | e exclusive of                 | the BoE Base Rate)                                             |          |             |
| Standard               | 0.54% + BoE<br>Base Rate | £999            | £10,000                        | £2,000,000                                                     | £0       | 001009170   |