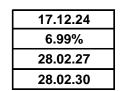

|   | 17.12.24 |
|---|----------|
|   | 6.99%    |
|   | 28.02.27 |
| Γ | 28.02.30 |

|                        |                          |                 |                                | a free standard valuati<br>application type                    | on       |             |
|------------------------|--------------------------|-----------------|--------------------------------|----------------------------------------------------------------|----------|-------------|
| Ma                     | ximum 60%                | LTV - Firs      | t Time Buy                     | <mark>/er Reside</mark> ntia                                   | I Range  |             |
| Product                | Offer Rate               | Booking fee     | Minimum<br>Borrowing<br>amount | Rate Borrowing Limit<br>(Subject to LTV and<br>Lending Policy) | Cashback | Contract ID |
|                        |                          | 2               | Year Fixed                     | · · · · · ·                                                    |          |             |
| Fee Saver              | 4.48%                    | £0              | £10,000                        | £2,000,000                                                     | £0       | 004102964   |
| Standard               | 4.23%                    | £999            | £10,000                        | £2,000,000                                                     | £0       | 004102968   |
| High Value Mortgage    | 4.48%                    | £1,999          | £2,000,000.01                  | £5,000,000                                                     | £0       | 004102981   |
|                        |                          | 5               | Year Fixed                     |                                                                |          |             |
| Fee Saver              | 4.25%                    | £0              | £10,000                        | £2,000,000                                                     | £0       | 004102973   |
| Standard               | 4.15%                    | £999            | £10,000                        | £2,000,000                                                     | £0       | 004102086   |
| High Value Mortgage    | 4.40%                    | £1,999          | £2,000,000.01                  | £5,000,000                                                     | £0       | 004102101   |
| Premier Customers Only | 4.12%                    | £1,499          | £10,000                        | £2,000,000                                                     | £0       | 004102092   |
|                        | 2 Year Tra               | acker (Rates ar | e exclusive of                 | the BoE Base Rate)                                             |          |             |
| Standard               | 0.19% + BoE<br>Base Rate | £999            | £10,000                        | £2,000,000                                                     | £0       | 001009446   |
| High Value Mortgage    | 0.44% + BoE<br>Base Rate | £1,999          | £2,000,000.01                  | £5,000,000                                                     | £0       | 001009434   |