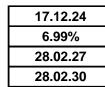

| 17.12.24 |
|----------|
| 6.99%    |
| 28.02.27 |
| 28.02.30 |

| Current BTL SVR             | 7.60%    |
|-----------------------------|----------|
| Bank of England Base Rate   | 4.75%    |
| 3 Year Fixed Rate End Date  | 28.02.28 |
| 10 Year Fixed Rate End Date | 28.02.35 |