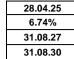

| 28.04.25 |  |
|----------|--|
| 6.74%    |  |
| 31.08.27 |  |
| 31.08.30 |  |

Bank of England Base Rate

|                        |                          |                |                                | a free standard valua<br>application type                      | tion     |             |
|------------------------|--------------------------|----------------|--------------------------------|----------------------------------------------------------------|----------|-------------|
| Maxir                  |                          |                |                                | ver Residenti                                                  | al Range |             |
| Product                | Offer Rate               | Booking fee    | Minimum<br>Borrowing<br>amount | Rate Borrowing Limit<br>(Subject to LTV and<br>Lending Policy) | Cashback | Contract ID |
|                        |                          | 2              | Year Fixed                     |                                                                |          |             |
| Fee Saver              | 4.19%                    | £0             | £10,000                        | £2,000,000                                                     | £0       | 004109370   |
| Standard               | 3.91%                    | £999           | £10,000                        | £2,000,000                                                     | £0       | 004109377   |
| High Value Mortgage    | 4.16%                    | £1,999         | £2,000,000.01                  | £5,000,000                                                     | £0       | 004109408   |
| Premier Customers Only | 3.88%                    | £999           | £10,000                        | £2,000,000                                                     | £0       | 004109396   |
|                        |                          | 5              | Year Fixed                     |                                                                |          |             |
| Fee Saver              | 4.15%                    | £0             | £10,000                        | £2,000,000                                                     | £0       | 004109383   |
| Standard               | 3.93%                    | £999           | £10,000                        | £2,000,000                                                     | £0       | 004109390   |
| High Value Mortgage    | 4.18%                    | £1,999         | £2,000,000.01                  | £5,000,000                                                     | £0       | 004109411   |
| Premier Customers Only | 3.90%                    | £999           | £10,000                        | £2,000,000                                                     | £0       | 004109402   |
|                        | 2 Year Tra               | cker (Rates ar | e exclusive of                 | the BoE Base Rate                                              | )        |             |
| Standard               | 0.19% + BoE<br>Base Rate | £999           | £10,000                        | £2,000,000                                                     | £0       | 001009446   |
| High Value Mortgage    | 0.44% + BoE<br>Base Rate | £1,999         | £2,000,000.01                  | £5,000,000                                                     | £0       | 001009434   |