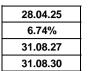

| 28.04.25 |
|----------|
| 6.74%    |
| 31.08.27 |
| 31.08.30 |

Bank of England Base Rate

| Maxir                  | A Com                                                     | pletion fee of £ | 17 is subject to               | a free standard valua<br>application type<br>yer Residentia    |          |             |  |
|------------------------|-----------------------------------------------------------|------------------|--------------------------------|----------------------------------------------------------------|----------|-------------|--|
| Product                | Offer Rate                                                | Booking fee      | Minimum<br>Borrowing<br>amount | Rate Borrowing Limit<br>(Subject to LTV and<br>Lending Policy) | Cashback | Contract ID |  |
|                        |                                                           | 2                | Year Fixed                     |                                                                |          |             |  |
| Fee Saver              | 4.59%                                                     | £0               | £10,000                        | £2,000,000                                                     | £250     | 004109374   |  |
| Standard               | 4.34%                                                     | £999             | £10,000                        | £2,000,000                                                     | £250     | 004109381   |  |
| Premier Customers Only | 4.24%                                                     | £999             | £10,000                        | £2,000,000                                                     | £0       | 004109400   |  |
|                        |                                                           | 5                | Year Fixed                     |                                                                |          |             |  |
| Fee Saver              | 4.42%                                                     | £0               | £10,000                        | £2,000,000                                                     | £350     | 004109387   |  |
| Standard               | 4.30%                                                     | £999             | £10,000                        | £2,000,000                                                     | £350     | 004109394   |  |
| Premier Customers Only | 4.20%                                                     | £999             | £10,000                        | £2,000,000                                                     | £0       | 004109406   |  |
|                        | 2 Year Tracker (Rates are exclusive of the BoE Base Rate) |                  |                                |                                                                |          |             |  |
| Standard               | 0.54% + BoE<br>Base Rate                                  | £999             | £10,000                        | £2,000,000                                                     | £0       | 001009164   |  |