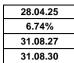

# HSBC UK Mortgage Rate Sheet

Rates Effective From Current Residential SVR 2 Year Fixed Rate End Date 5 Year Fixed Rate End Date

| 28.04.25 |  |
|----------|--|
| 6.74%    |  |
| 31.08.27 |  |
| 31.08.30 |  |