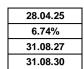

| 28.04.25 |  |
|----------|--|
| 6.74%    |  |
| 31.08.27 |  |
| 31.08.30 |  |

Bank of England Base Rate

|                        |                          |                |                                | a free standard valua<br>application type                      | tion     |             |
|------------------------|--------------------------|----------------|--------------------------------|----------------------------------------------------------------|----------|-------------|
| Μ                      | aximum 75% l             | _TV - Firs     | t Time Buy                     | yer Residentia                                                 | al Range |             |
| Product                | Offer Rate               | Booking fee    | Minimum<br>Borrowing<br>amount | Rate Borrowing Limit<br>(Subject to LTV and<br>Lending Policy) | Cashback | Contract ID |
|                        |                          | 2              | Year Fixed                     | L L                                                            |          |             |
| Fee Saver              | 4.35%                    | £0             | £10,000                        | £2,000,000                                                     | £0       | 004109372   |
| Standard               | 4.12%                    | £999           | £10,000                        | £2,000,000                                                     | £0       | 004109379   |
| High Value Mortgage    | 4.37%                    | £1,999         | £2,000,000.01                  | £3,000,000                                                     | £0       | 004109410   |
| Premier Customers Only | 4.07%                    | £999           | £10,000                        | £2,000,000                                                     | £0       | 004109398   |
|                        |                          | 5              | Year Fixed                     | •                                                              |          |             |
| Fee Saver              | 4.34%                    | £0             | £10,000                        | £2,000,000                                                     | £0       | 004109385   |
| Standard               | 4.19%                    | £999           | £10,000                        | £2,000,000                                                     | £0       | 004109392   |
| High Value Mortgage    | 4.44%                    | £1,999         | £2,000,000.01                  | £3,000,000                                                     | £0       | 004109413   |
| Premier Customers Only | 4.14%                    | £999           | £10,000                        | £2,000,000                                                     | £0       | 004109404   |
|                        | 2 Year Tra               | cker (Rates ar | e exclusive of                 | the BoE Base Rate                                              | )        |             |
| Standard               | 0.29% + BoE<br>Base Rate | £999           | £10,000                        | £2,000,000                                                     | £0       | 001009448   |
| High Value Mortgage    | 0.54% + BoE<br>Base Rate | £1,999         | £2,000,000.01                  | £3,000,000                                                     | £0       | 001009436   |